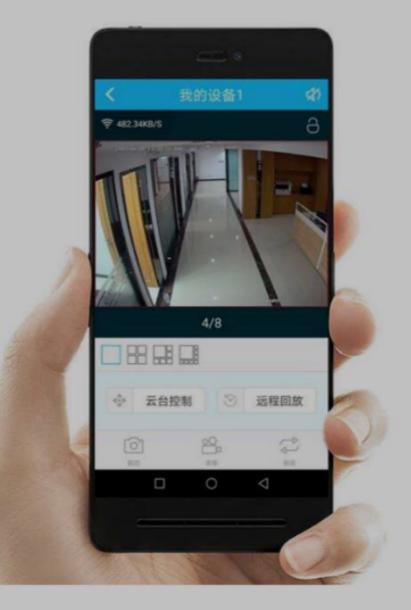

# Globally Accesss

What should I do when I am on a business trip, traveling, urgently needed documents and photos? NasiCloud allows you to transfer and share files from anywhere, anytime (user-to-user, user-to-device), whether at home, in the office or on the road, you can view the files in the data treasure at any time through a variety of terminals, whether it is documents, photos, videos or Music, you can view and play online without downloading.

## Meet the different needs of the family

Provide storage and services for home devices to meet different needs: such as downloading high-definition movies, monitoring data, TV or TV box and other device access, music playback, viewing downloaded documents, image storage, mobile phone replacement, mobile phone storage expansion.