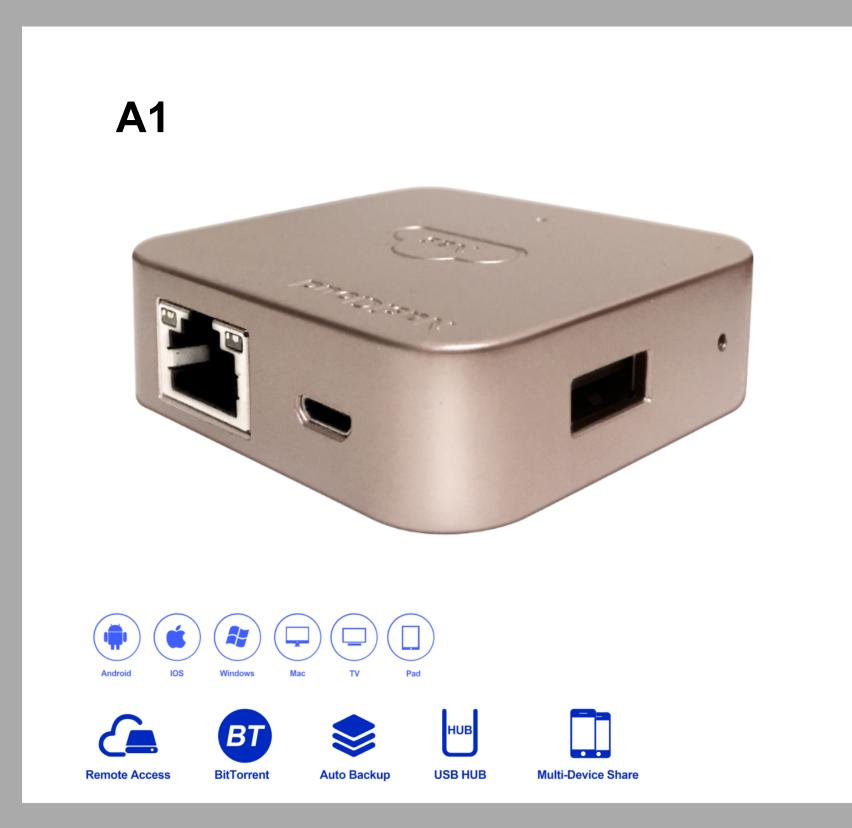

# NasiCloud Angel I — A1(Convertor)

A1 can convert U disk, mobile hardware into a network disk. USE hard drive, U disk and card reader only need to access A1 to real the data access of these storage devices through mobile phones tablets and computers. It can also access the USB HUB, which supporting multiple storage device connections.

# NasiCloud Angel I - A1

### •A1

CPU: NAS6291 Single-Core 1Ghz MIPS DDR: LPDDR 256MB Network port: 10/100Mbps adaptive network port Interface: USB2.0 (for USB storage devices) LED: tricolor lamp

## •Size/Weight

Net Weight 35g

### •APP

Operation: Andriod 4.0/IOS 8.0ver and above APP online upgrade: support Video format: WMA, FLV, 3GP, MP4, MOV, AVI, MKV, MPG, RMVB, TS, VOB, ASF Image:BMP, GIF, JPG, JPEG, PNG

### •Packing List

A1\*1, USB2.0 Power Cable\*,1 Patch Cord Cat6\*1 Brochures\*1, Power Adapter\*1