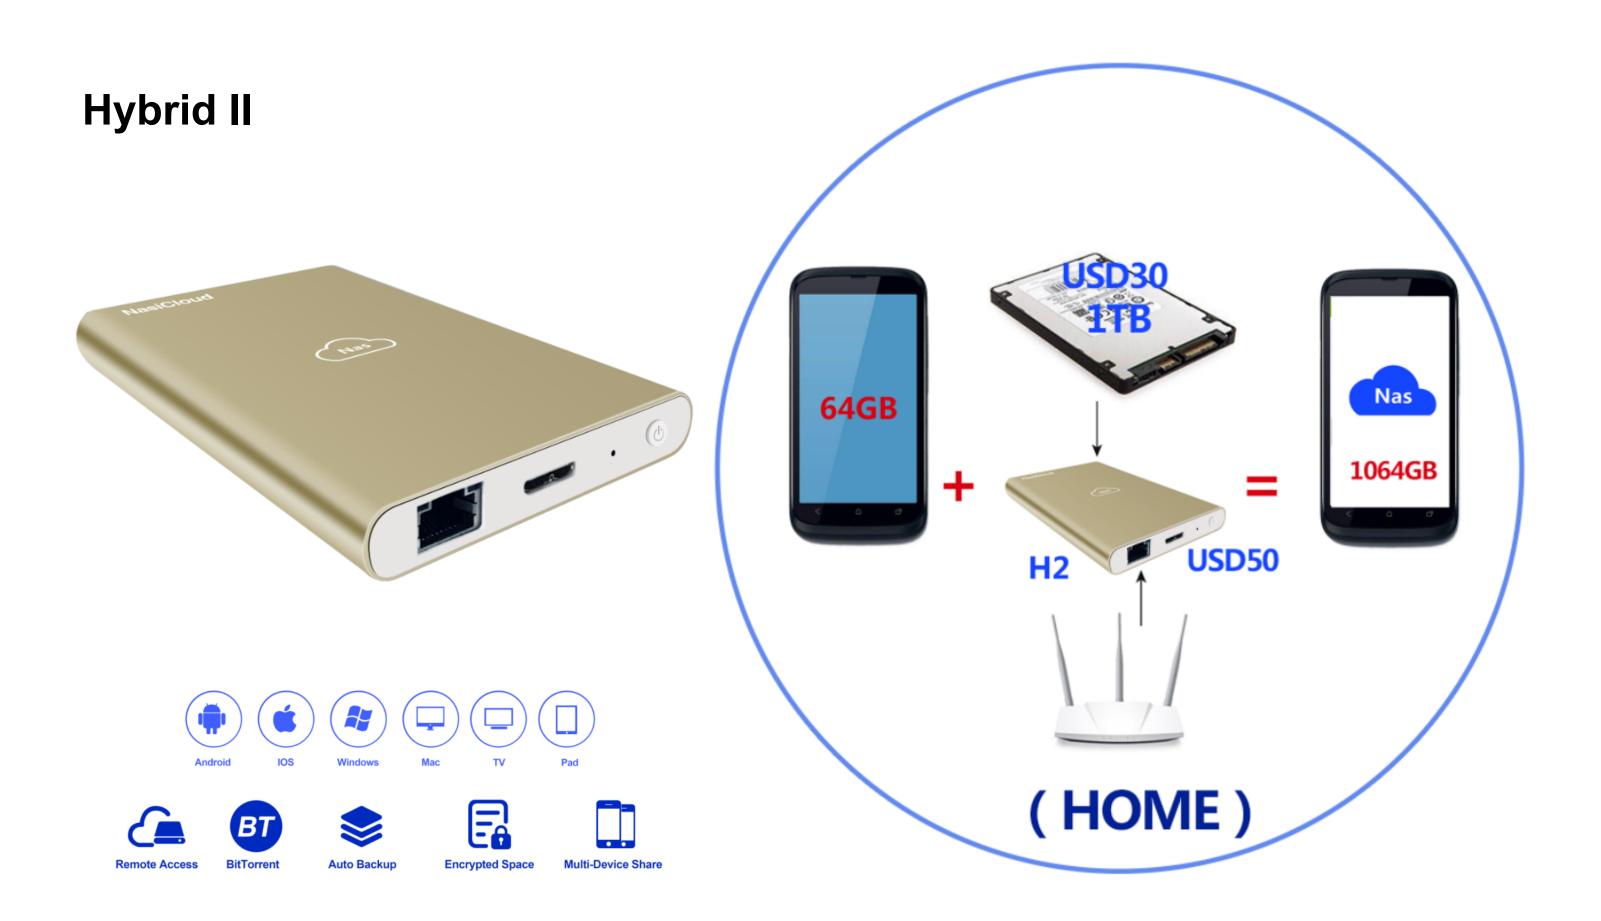

# NasiCloud Hybrid II- H2

H2 is a network mobile hard disk that supports remote access H2 Device It is different from ordinary mobile hard disk. H2 can be used as a mobile hard disk or as a network disk. Connect H2 to then scription AES256 network, it is the network disk. In the network disk mode, youLED: HDD LED+Power LED can use the phone, tablet, and computer to access the data in •Size/Weight H2 through the network, no matter where you are. It supports automatic backup of mobile phone albums, file classification, Weight: 150g (w/o HDD) •APP file encryption, online mobile video playback, multi-device shared access.

- CPU: NAS6291 Single-Core 1Ghz MIPS
- DDR: LPDDR 256MB
- Ports SATAIII\*1/USB3.0\*1/ETHNET100Mbps WAN\*1
- Capacity 7mm-9mm2.5"SATA Hard Disk orSSD(4TB)

Size: 84(W)mm\*131(L)mm\*14.5(H)mm

Operating system: Andriod 4.0/IOS 8.0 and above APP online upgrade: support Video format: WMA, FLV, 3GP, MP4, MOV, AVI, MKV, MPG, RMVB, TS, VOB, ASF Image format: BMP, GIF, JPG, JPEG, PNG