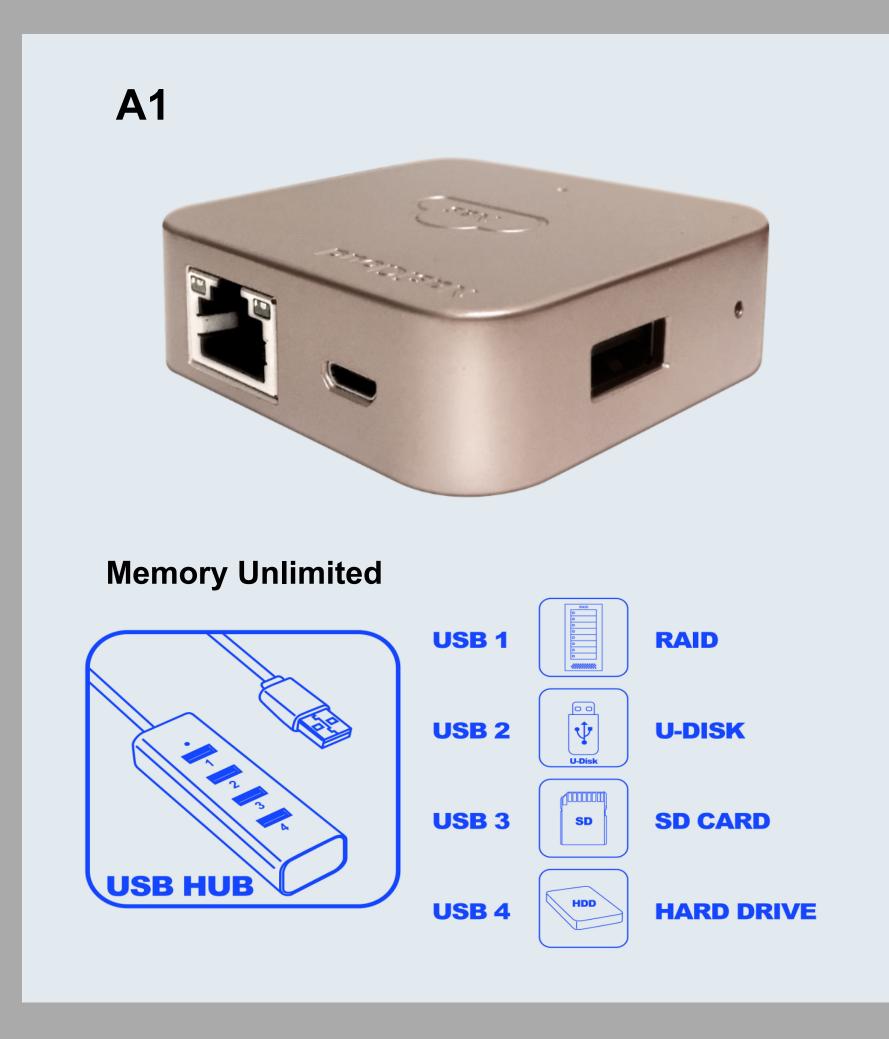

# NasiCloud Angel I — A1(Convertor)

A1 can convert U disk, mobile hardware into a network disk. USE hard drive, U disk and card reader only need to access A1 to real the data access of these storage devices through mobile phones tablets and computers. It can also access the USB HUB, which supporting multiple storage device connections.

### •A1

CPU: NAS6291 Single-Core 1Ghz MIPS DDR: LPDDR 256MB Network port: 10/100Mbps adaptive network port Interface: USB2.0 (for USB storage devices) LED: tricolor lamp

### •Packing List

A1\*1, USB2.0 Power Cable\*,1 Patch Cord Cat6\*1 Brochures\*1, Power Adapter\*1