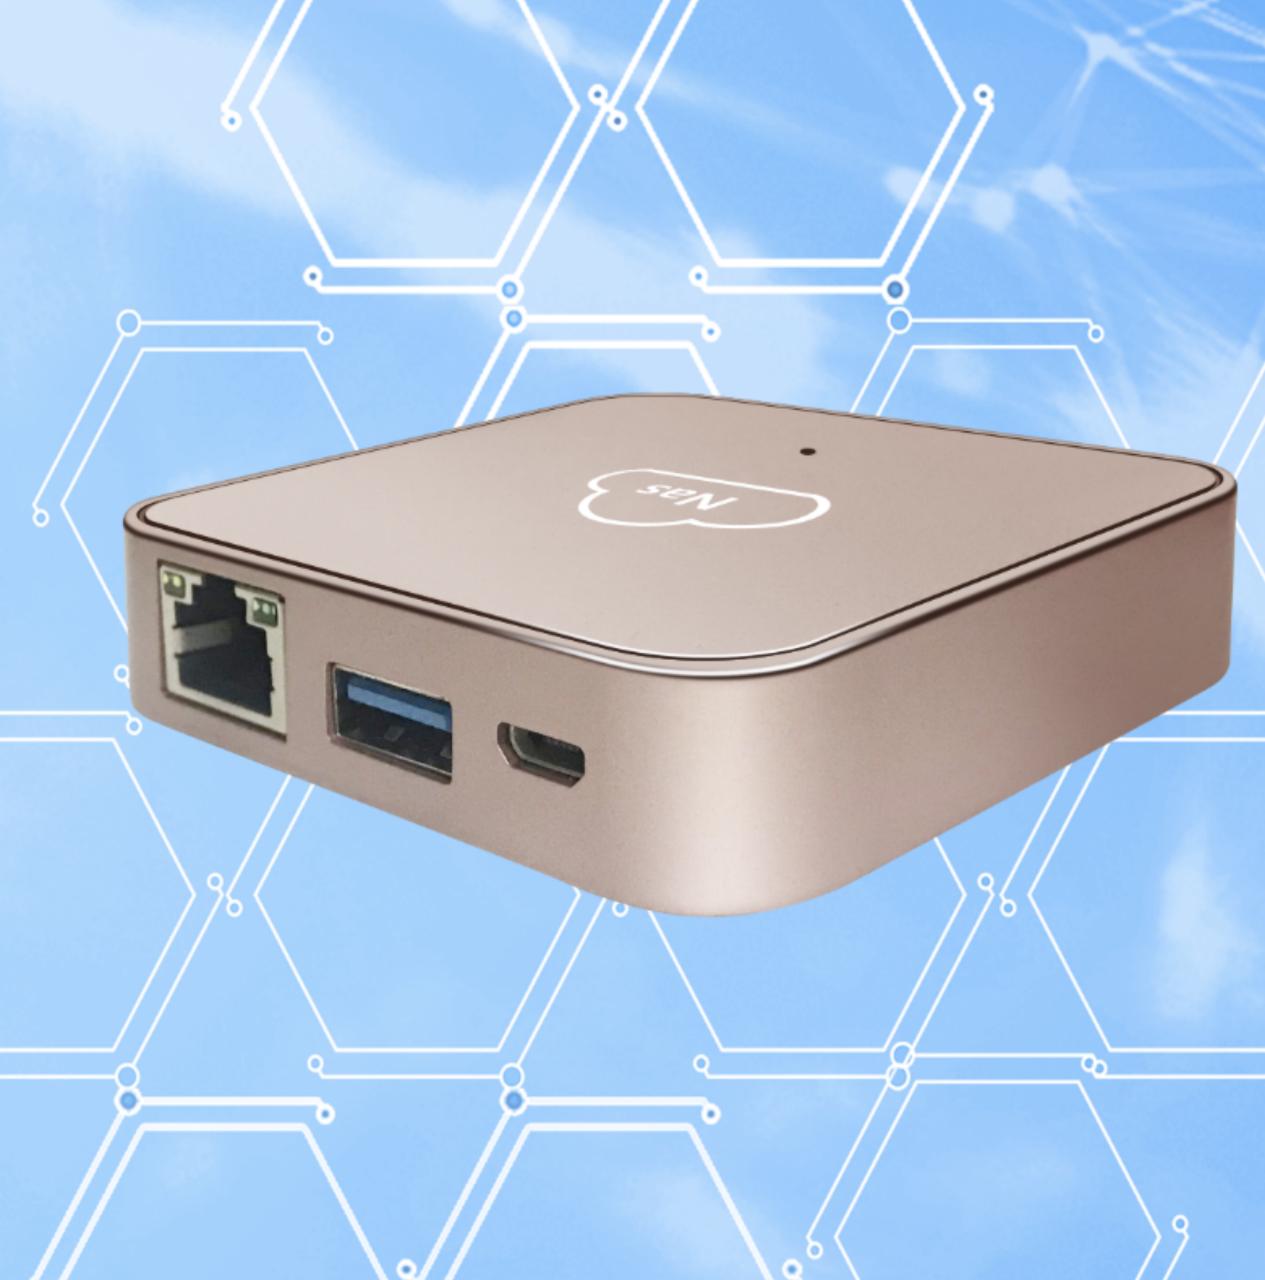

# NasiCloud Hybrid II- H2

H2 is a network mobile hard disk that supports remote access H2 Device It is different from ordinary mobile hard disk. H2 can be used as a mobile hard disk or as a network disk. Connect H2 to then scription AES256 network, it is the network disk. In the network disk mode, youLED: HDD LED+Power LED can use the phone, tablet, and computer to access the data in •Size/Weight H2 through the network, no matter where you are. It supports automatic backup of mobile phone albums, file classification, Weight: 150g (w/o HDD) •APP file encryption, online mobile video playback, multi-device shared access.

- CPU: NAS6291 Single-Core 1Ghz MIPS
- DDR: LPDDR 256MB
- Ports SATAIII\*1/USB3.0\*1/ETHNET100Mbps WAN\*1
- Capacity 7mm-9mm2.5"SATA Hard Disk orSSD(4TB)

Size: 84(W)mm\*131(L)mm\*14.5(H)mm

Operating system: Andriod 4.0/IOS 8.0 and above APP online upgrade: support Video format: WMA, FLV, 3GP, MP4, MOV, AVI, MKV, MPG, RMVB, TS, VOB, ASF Image format: BMP, GIF, JPG, JPEG, PNG

## Home Cloud Storage Enclosure, A HDD box that can be accessed remotely

CPU: NAS6291 Single-Core 1Ghz MIPS DDRDDR 256MB Enscription: AES256 Ports: SATAIII\*1/USB3.0\*1/ETHNET100Mbps WAN\*1 LED: HDD LED+Power LED Capacity: 7mm-9mm2.5"SATA Hard Disk or SSD(4TB)