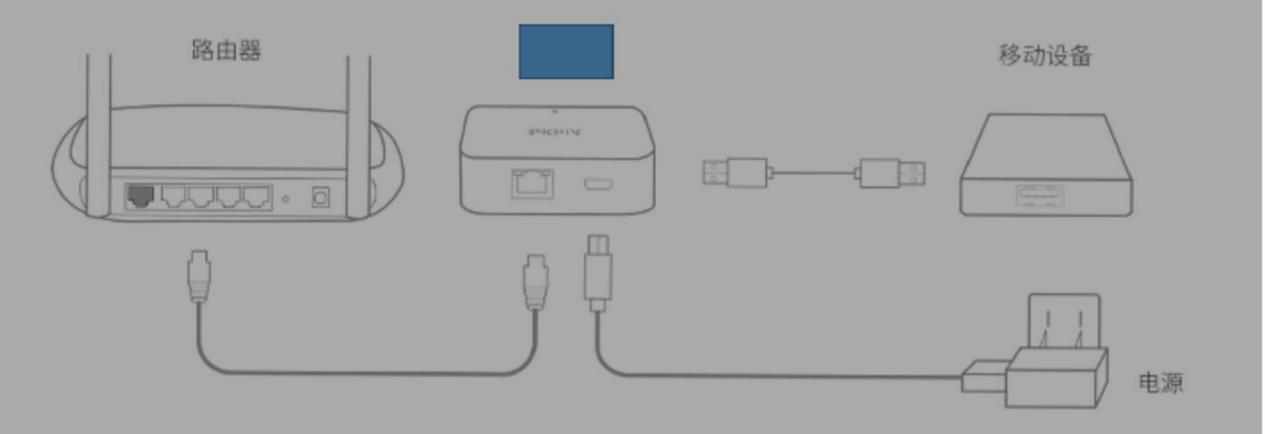

# NasiCloud Angel I — A1(Convertor)

A1 can convert U disk, mobile hardware into a network disk. USE hard drive, U disk and card reader only need to access A1 to real the data access of these storage devices through mobile phones tablets and computers. It can also access the USB HUB, which supporting multiple storage device connections.

### •Packing List

A1\*1, USB2.0 Power Cable\*,1 Patch Cord Cat6\*1 Brochures\*1, Power Adapter\*1