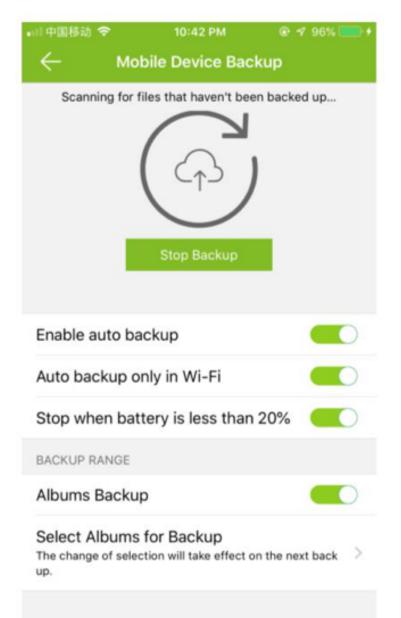

# High-Securety Storage

There is no risk in precious DATA. NasiCloud can be used to back up important photos, videos, files, etc. of computers, smart phones, cameras, etc. to a NasiCloud in just a few simple steps, providing one more important data.

# Huge capacity space(upto 4TB) to protect all precious data

NasiCloud save files, pictures, audio and video of smart devices such as mobile phones, computers, and Pads, automatic classification management, insufficient farewell space, precious data loss and difficulty in finding, and a safe home for precious data.