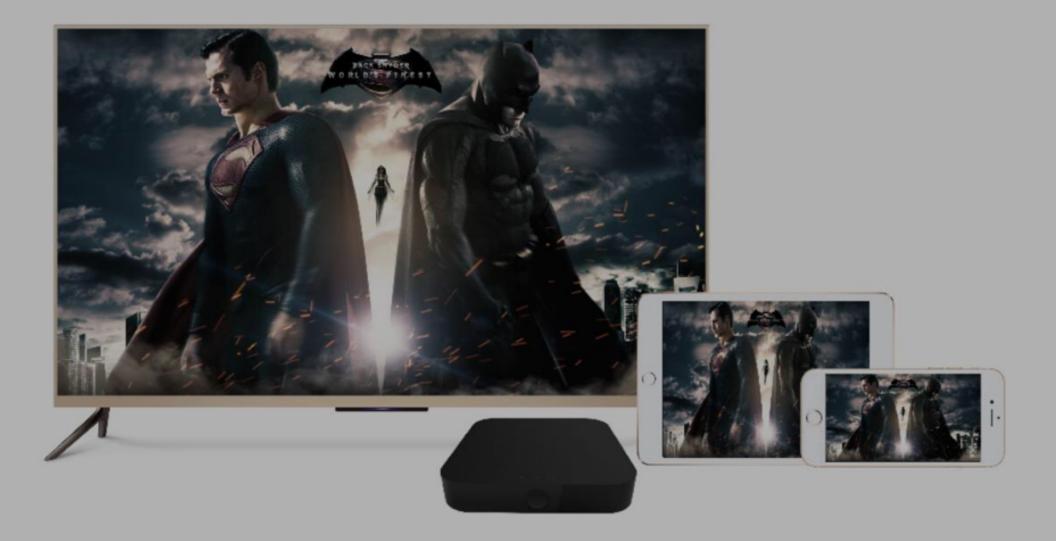

# Smart Home Manage center

Focus on storage the data of the whole family, classify and manage, and back up important data in real time, effectively reducing the risks faced by the data. And can connect all smart devices, multi-end interaction, multi-screen browsing, and enjoy smart life.

## Meet the different needs of the family

Provide storage and services for home devices to meet different needs: such as downloading high-definition movies, monitoring data, TV or TV box and other device access, music playback, viewing downloaded documents, image storage, mobile phone replacement, mobile phone storage expansion.

#### The photos can be stored directly on the device @home.

Share the TV Programs or movies w/family

Directly show customers the latest design on the office computer