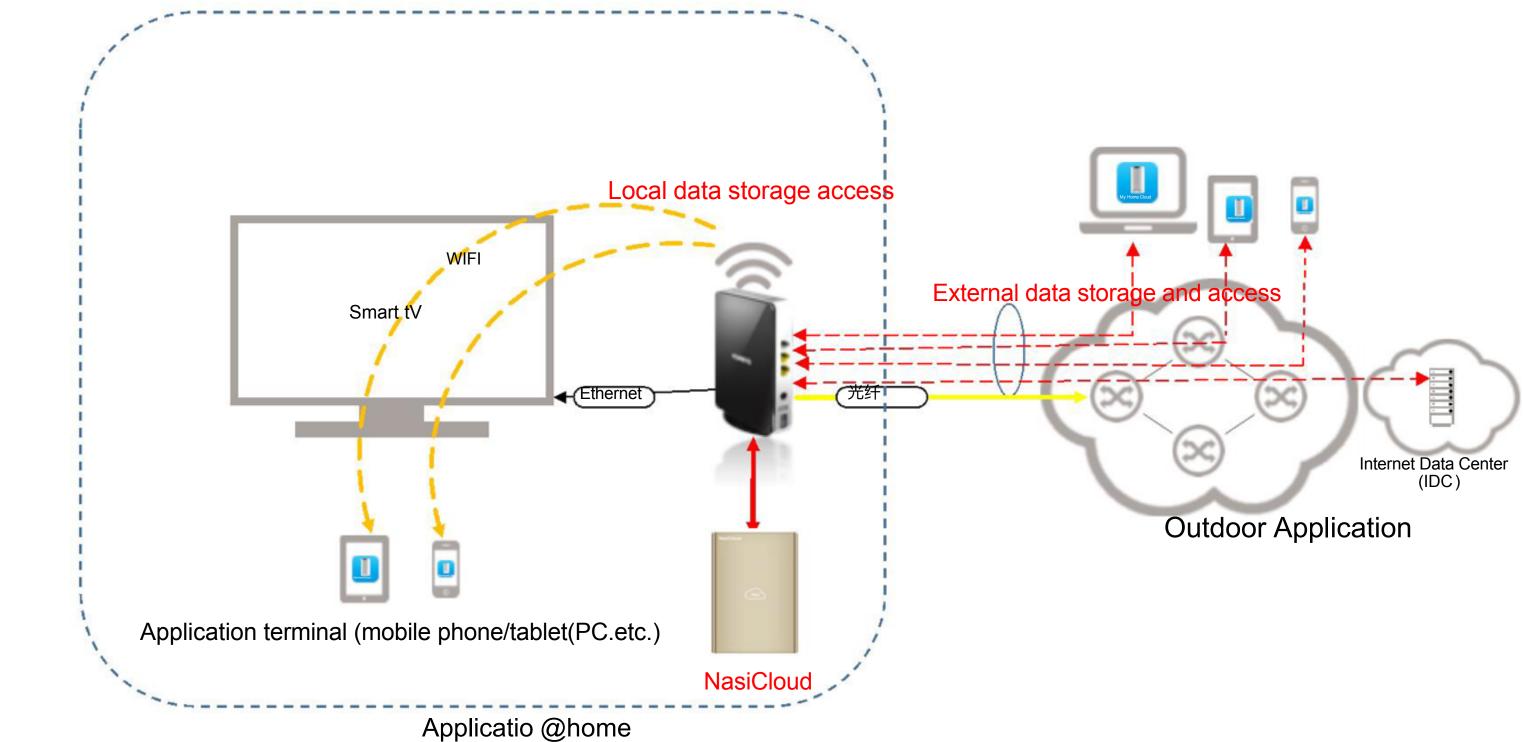

## NasiCloud ?

NasiCloud is one type of private cloud storage solution or Private NAS(Network Access Storage) solution. It manage your data (such as pictures videos, documents, etc.) like bank management. This product relies on the home gateway to make data privatization and access globally. Through the private cloud, connect the various application terminals (smartphone ,Smart TV, PC) and realize the safe and convenient access and storage of data anytime, anywhere!

# How does it work

Anywhere, Anytime, as long as you can access the Internet, you can enjoy and share your feeling(picture, video, favor song tec.) w/your family and friends from diferent places via mobile phones, PC, tablets, smart TV, unlimited rmote access

# Globally Accesss

What should I do when I am on a business trip, traveling, urgently needed documents and photos? NasiCloud allows you to transfer and share files from anywhere, anytime (user-to-user, user-to-device), whether at home, in the office or on the road, you can view the files in the data treasure at any time through a variety of terminals, whether it is documents, photos, videos or Music, you can view and play online without downloading.